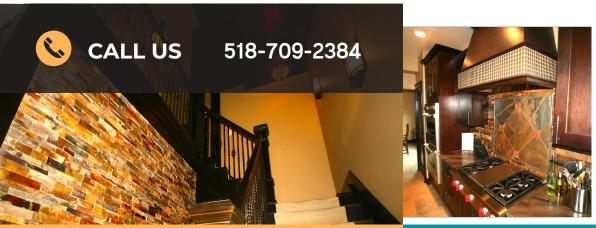

### **Custom Kitchen Remodels**

This kitchen features brown granite leathered counter tops. With a slate backsplash including copper accent tile and glass mosaic band at kitcehn hood.