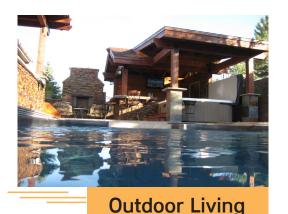

We can provide a full selection of stone, porcelain, mosaics and ceramic tiles for any design, like this master retreat has marble tile throughout and custom seamless glass shower.

Build your dream outdoor living space, this design build included milled post and beams, large fireplace for cool nights, custom kitchen and bar with a hottub - to enjoy with family and friends.