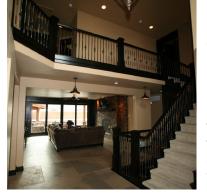

# Upgraded Family Room and Entry

Large 3' x 4' limestone slab floors. Ledgestone custom fireplace, custom railings and textured southwestern walls.

THE HOME PROBLEMS SOLVERS

**Engineered Solutions & Non-Engineered Solutions**